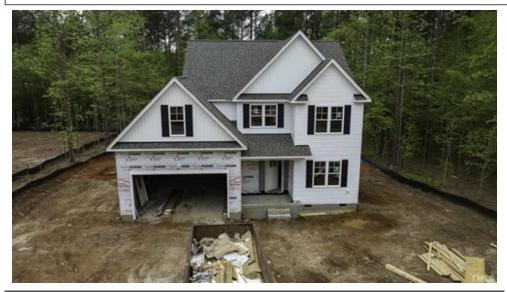

## 90 Lilac Dr, Franklinton, NC 27525

» Beds: 3 | Baths: 2 Full, 1 Half

» MLS #: 2502245

» Single Family | 2,149 ft<sup>2</sup> | Lot: 34,979 ft<sup>2</sup> (0.8 acres)

**Greg Dyer** 

» More Info: 90LilacDr.lsForSale.com

## \$ 430,000

Wendy Dyer (919) 539-4986 (919) 593-8889 info@gwdyer.com https://www.gwdyer.com

Open Concept Main floor with LVP wood design flooring. Custom Kitchen, Granite Tops, Large Island w/bar stool seating and pantry storage. Large Family Room with Gas Log Fireplace! Separate formal Dining Room that can be used as an office! 2nd Floor includes Large Primary Bedroom with 2 large Walk In Closets! Primary Bath has large walk in shower, dual vanities & water closet! Laundry Rm, 2 Secondary Bdrms, Full Bath/w Dual Vanities and large finished Bonus Room. Estimated Completion July, 2023.