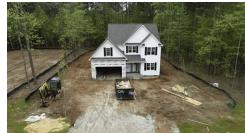

## 90 Lilac Dr, Franklinton, NC 27525

» Beds: 3 | Baths: 2 Full, 1 Half

» MLS #: 2502245

» Single Family | 2,149 ft<sup>2</sup> | Lot: 34,979 ft<sup>2</sup> (0.8 acres)

**Greg Dyer** 

» More Info: 90LilacDr.lsForSale.com

## \$ 430,000

Wendy Dyer (919) 539-4986 (919) 593-8889 info@gwdyer.com https://www.gwdyer.com

Open Concept Main floor with LVP wood design flooring. Custom Kitchen, Granite Tops, Large Island w/bar stool seating and pantry storage. Large Family Room with Gas Log Fireplace! Separate formal Dining Room that can be used as an office! 2nd Floor includes Large Primary Bedroom with 2 large Walk In Closets! Primary Bath has large walk in shower, dual vanities & water closet! Laundry Rm, 2 Secondary Bdrms, Full Bath/w Dual Vanities and large finished Bonus Room. Estimated Completion July, 2023.